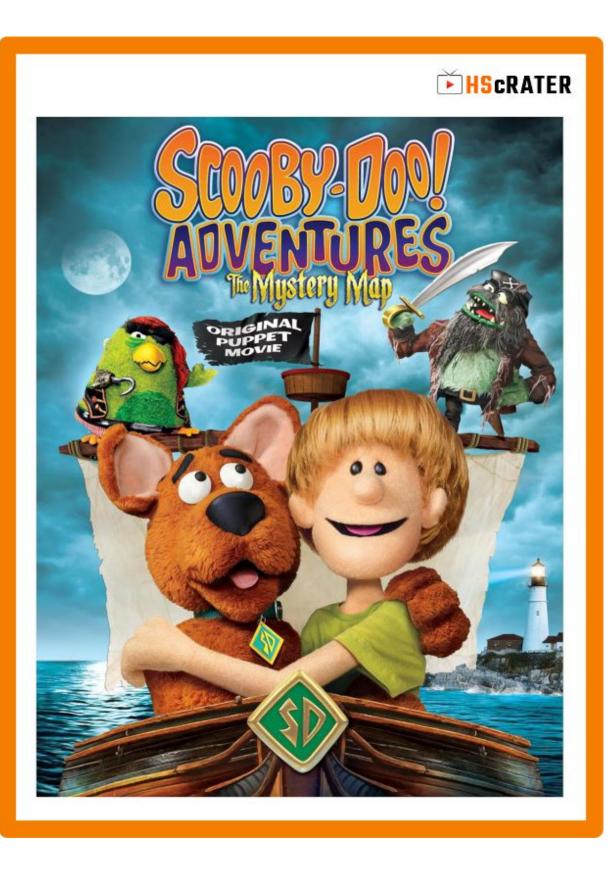

**Scooby-Doo! Adventures: The Mystery Map** 

Scooby-Doo! Adventures: The Mystery Map 2013 ? Family/Adventure ? 45 min  $\mbox{\bf Raise} 9$  Not Rated Yet

Ask a question about this product Manufacturer Warner Bros.

Dériteriptioning out with his friends, Scooby comes across a mysterious map and sets out with his gang to find the treasure linked to it. However, their journey turns out to be full of adventures.

Initial release: 21 July 2013 Director: Jomac Noph